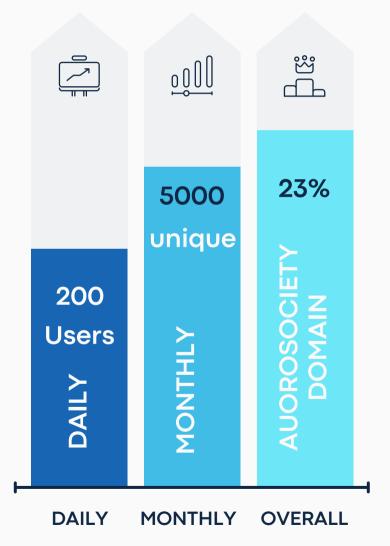

#### **DAILY**

200 genuine users daily

#### **MONTHLY**

5000 unique users monthly

#### **OVERALL**

23% of the total traffic of all society subdomain and main society websites.