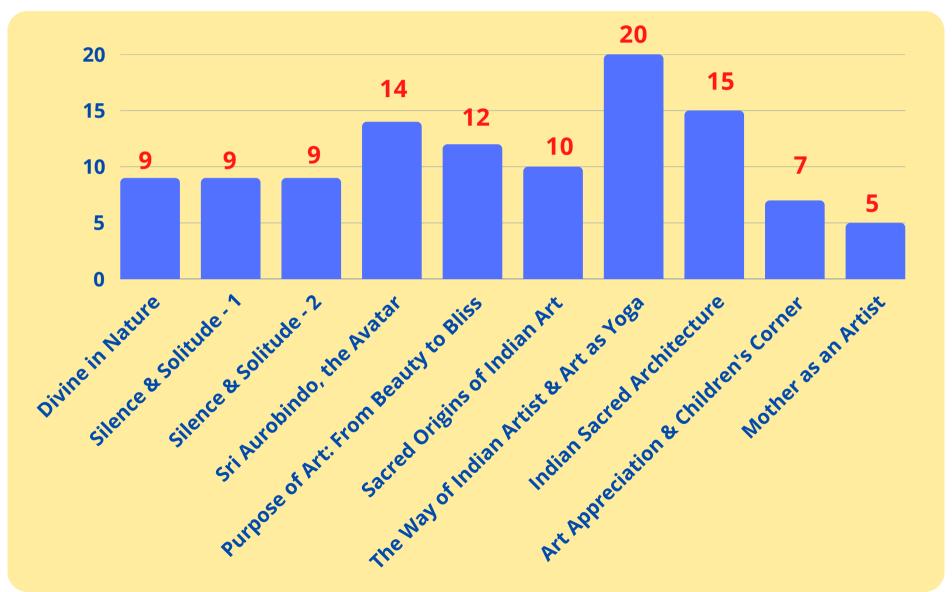

KS/ QUICKREADS ART AND SPIRITUALITY

SAMVĀD - THE BOOK SERIES

## **Spectrum & Number of Activities APR 2024 TO MARCH 2025**

194
Total
Activities



## Publications by BHĀRATSHAKTI TEAM





**Books + Book Chapters (10)** 

**National Journal Articles (12)** 

Writings for *Renaissance* (17)

SAIEN Blog + BhāratShakti Blog (13)





40 Beloo Mehra

12 Narendra Murty Books, eBooks, Book Chapters by BHĀRATSHAKTI TEAM























## Invited Talks/Presentations by BHĀRATSHAKTI TEAM

• At National Events (13)

At International Events (2)

 At Other Events including Online (16) International Events



National Events 41.9%

**Total** 

Other Events incl Online 51.6%

Beloo Mehra

7
Narendra Murty

24





## Renaissance Content renaissance.aurosociety.org APRIL 2024 TO MARCH 2025





## **DIRECT IMPACT Audience of Our Programmes**

5425+



Total Audience



# Renaissance Journal - Number of visits March 2024 - March 2025 2000+ every month



#### renaissance.aurosociety.org

#### 2024-2025 Renaissance Website Traffic

#### **Annual**



#### **DAILY**

200 genuine users daily

#### **MONTHLY**

5000 unique users monthly

#### **OVERALL**

23% of the total traffic of all society subdomain and main society websites.

## **Social Media Content APR 2024 TO MARCH 2025**