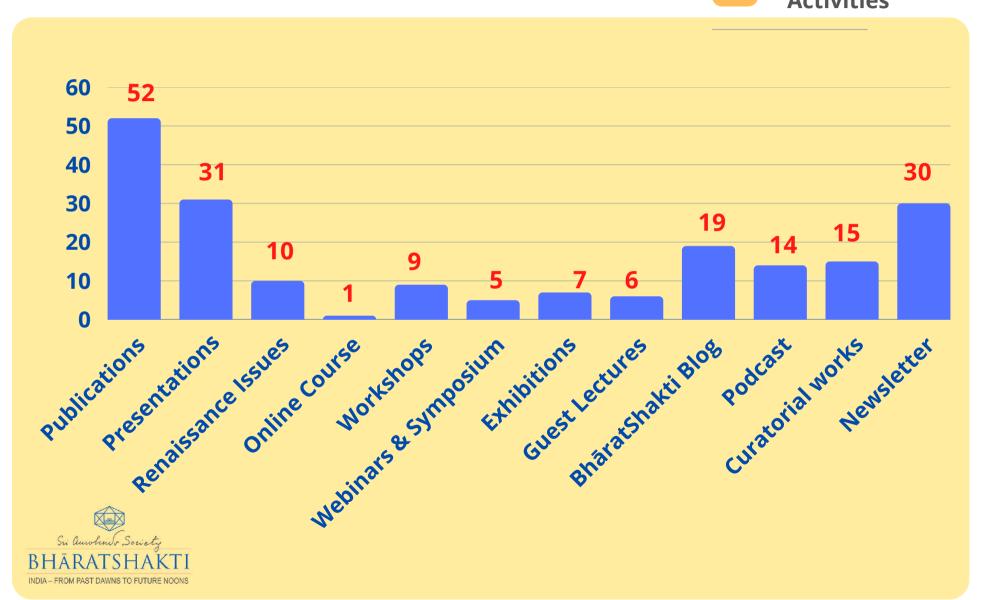

## **Spectrum & Number of Activities APR 2024 TO MARCH 2025**

194
Total
Activities