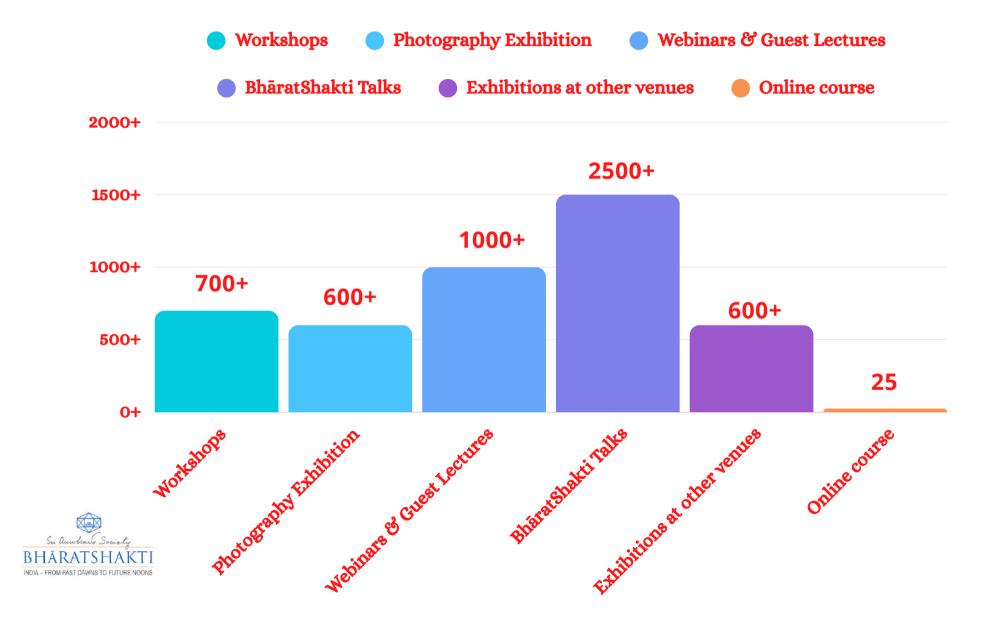

& Number of Activities APR 2024 TO MARCH 2025**

194
Total
Activities



## Publications by BHĀRATSHAKTI TEAM





**Books + Book Chapters (10)** 

**National Journal Articles (12)** 

Writings for *Renaissance* (17)

SAIEN Blog + BhāratShakti Blog (13)





40 Beloo Mehra

12 Narendra Murty Books, eBooks, Book Chapters by BHĀRATSHAKTI TEAM























## Invited Talks/Presentations by BHĀRATSHAKTI TEAM

• At National Events (13)

At International Events (2)

 At Other Events including Online (16) International Events



National Events 41.9%

**Total** 

Other Events incl Online 51.6%

Beloo Mehra

7
Narendra Murty

24





## Renaissance Content renaissance.aurosociety.org APRIL 2024 TO MARCH 2025





## **DIRECT IMPACT Audience of Our Programmes**

5425+



Total Audience



# Renaissance Journal - Number of visits March 2024 - March 2025 2000+ every month



#### renaissance.aurosociety.org

#### 2024-2025 Renaissance Website Traffic

#### **Annual**



#### **DAILY**

200 genuine users daily

#### **MONTHLY**

5000 unique users monthly

#### **OVERALL**

23% of the total traffic of all society subdomain and main society websites.

## **Social Media Content APR 2024 TO MARCH 2025**