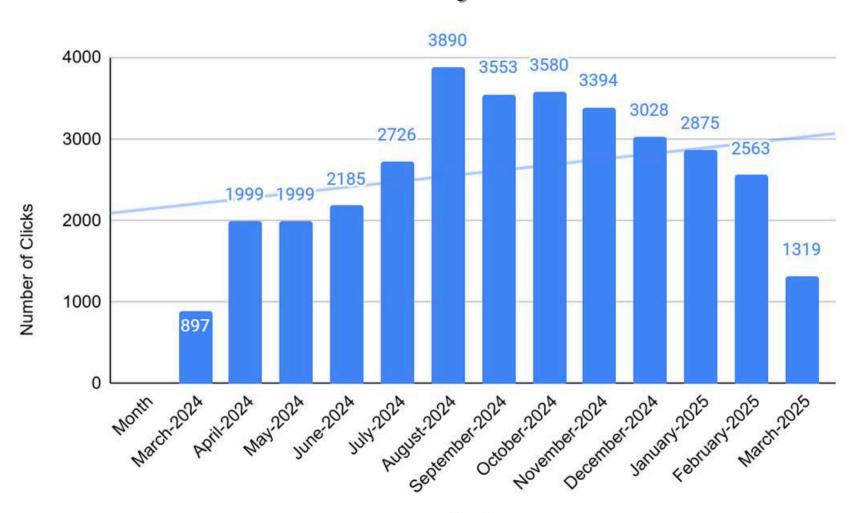

# Renaissance Journal - Number of visits March 2024 - March 2025 2000+ every month