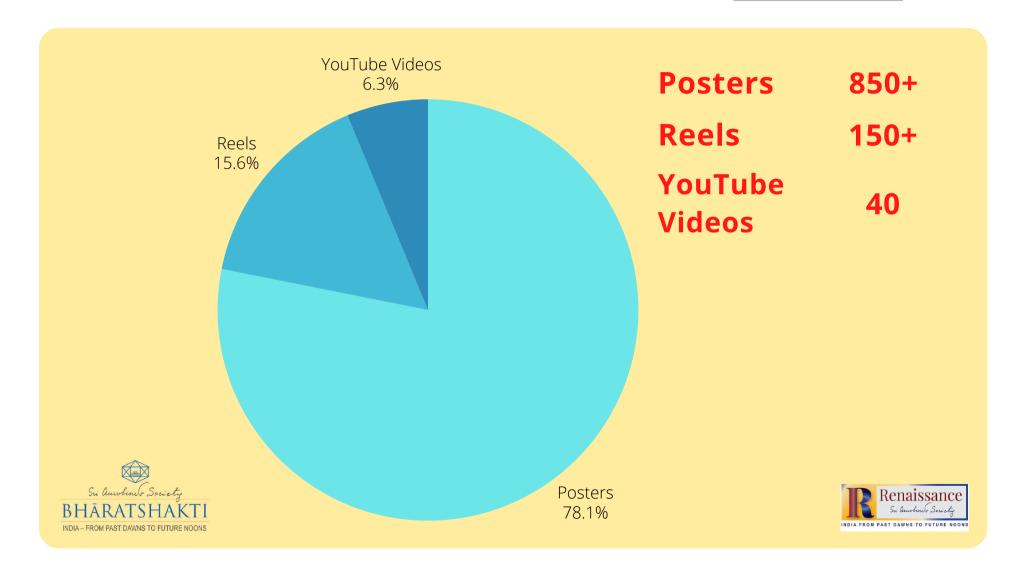

At National Events (13)

At International Events (2)

 At Other Events including Online (16) International Events



National Events 41.9%

**Total** 

Other Events incl Online 51.6%

Beloo Mehra

7
Narendra Murty

24





## Renaissance Content renaissance.aurosociety.org APRIL 2024 TO MARCH 2025





## **DIRECT IMPACT Audience of Our Programmes**

5425+



Total Audience



# Renaissance Journal - Number of visits March 2024 - March 2025 2000+ every month



#### renaissance.aurosociety.org

#### 2024-2025 Renaissance Website Traffic

#### **Annual**



#### **DAILY**

200 genuine users daily

#### **MONTHLY**

5000 unique users monthly

#### **OVERALL**

23% of the total traffic of all society subdomain and main society websites.

## **Social Media Content APR 2024 TO MARCH 2025**