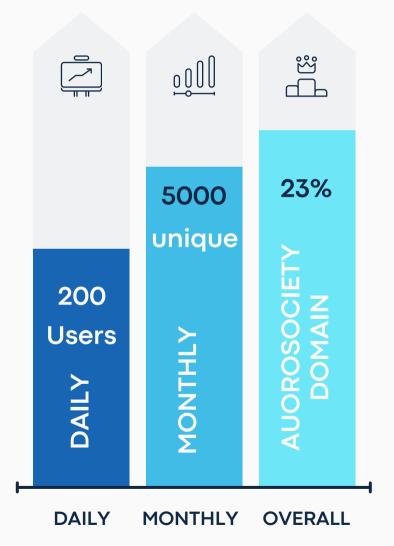

### **DAILY**

200 genuine users daily

### **MONTHLY**

5000 unique users monthly

#### **OVERALL**

23% of the total traffic of all society subdomain and main society websites.