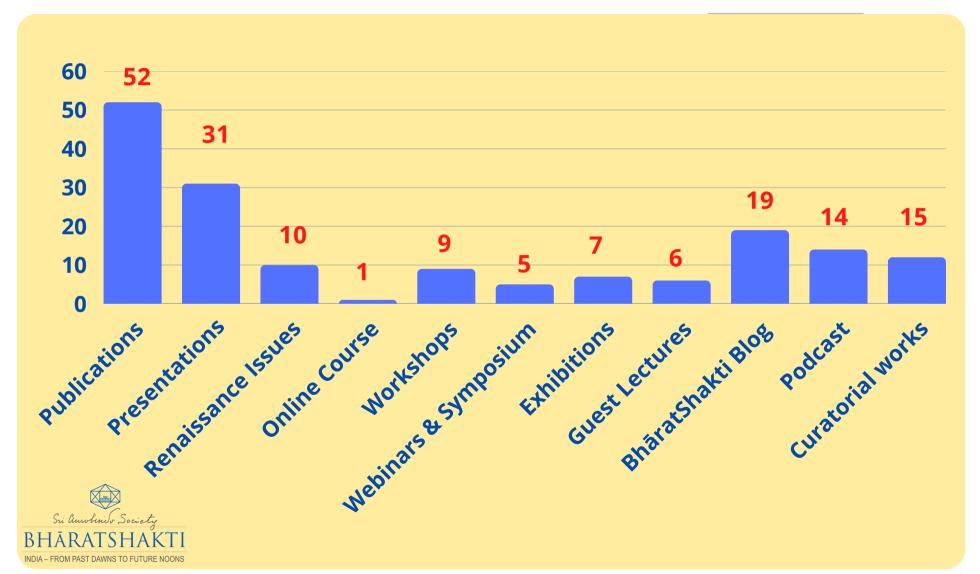

### BHĀRATSHAKTI WORKS AT A GLANCE Sri Aurobindo Society

**APRIL 1, 2024 TO MARCH 31, 2025** 



### **SPECTURUM OF ACTIVITIES**



RENAISSANCE-ONLINE JOURNAL RENAISSANCE REDUX -QUARTERLY REAWAKENING THE BHĀRATA SHAKTI SERIES

TALKS BY OUR TEAM

E-BOOKS

INDIA-OUR MOTHER PROGRAMME SERIES

SEMINARS & WEBINARS

COURSES & WORKSHOPS

**BHĀRATSHAKTI** 

ALL LIFE IS YOGA PROGRAMME SERIES

**EXHIBITIONS** 

EDUCATION FOR NEW INDIA

WRITINGS BY OUR TEAM

BLOG CURRENT CONCERNS PODCAST & VIDEOS

**GUEST LECTURES &** 

**INSIGHTFUL** 

**CONVERSATIONS** 

SOCIAL MEDIA CONTENT

FLIPBOOKS/ QUICKREADS ART AND SPIRITUALITY

SAMVĀD - THE BOOK SERIES

## **Spectrum & Number of Activities APR 2024 TO MARCH 2025**





## Publications by BHĀRATSHAKTI TEAM





**Books + Book Chapters (10)** 

**National Journal Articles (12)** 

Writings for *Renaissance* (17)

SAIEN Blog + BhāratShakti Blog (13)





40 Beloo Mehra

12 Narendra Murty Books, eBooks, Book Chapters by BHĀRATSHAKTI TEAM























## Invited Talks/Presentations by BHĀRATSHAKTI TEAM

• At National Events (13)

At International Events (2)

 At Other Events including Online (16) International Events 6.5%



Other Events incl Online 51.6%



National Events 41.9%

**Total** 

24 Beloo Mehra

**7**Narendra Murty



## Renaissance Content renaissance.aurosociety.org APRIL 2024 TO MARCH 2025





## **DIRECT IMPACT Audience of Our Programmes**

5425+



Total Audience



# Renaissance Journal - Number of visits March 2024 - March 202