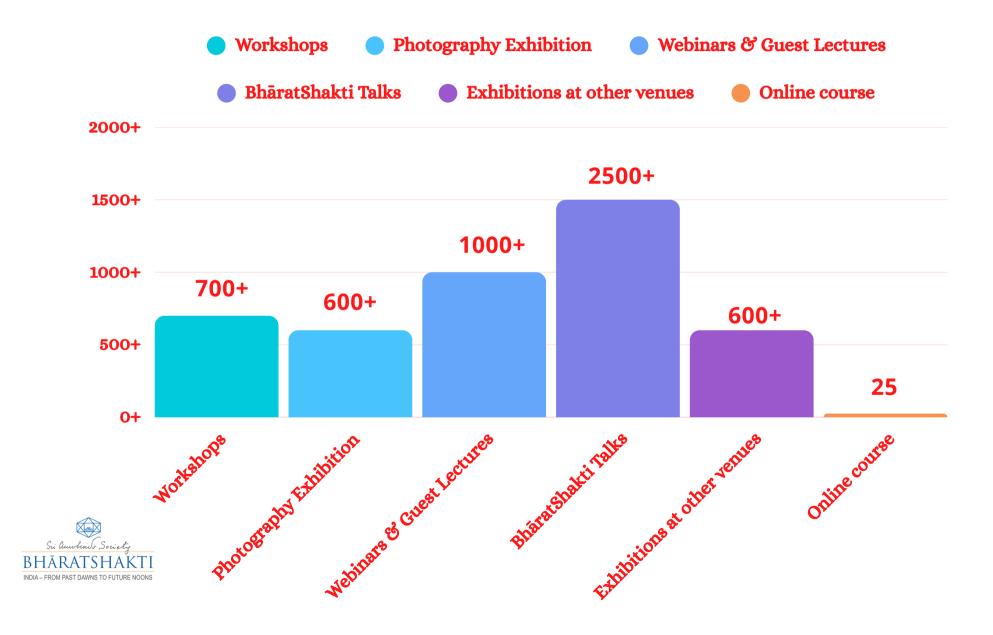

# Renaissance Journal - Number of visits March 2024 - March 2025 2000+ every month

### 2024-2025 Renaissance Website Traffic