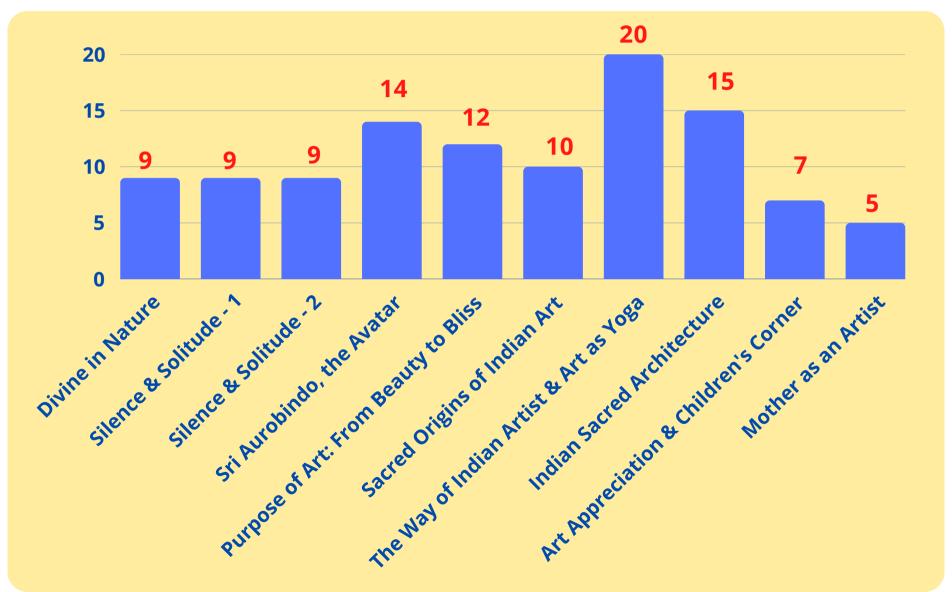

TENT

FLIPBOOKS/ QUICKREADS ART AND SPIRITUALITY

SAMVĀD - THE BOOK SERIES

## **Spectrum & Number of Activities APR 2024 TO MARCH 2025**





## Publications by BHĀRATSHAKTI TEAM





**Books + Book Chapters (10)** 

**National Journal Articles (12)** 

Writings for *Renaissance* (17)

SAIEN Blog + BhāratShakti Blog (13)





40 Beloo Mehra

12 Narendra Murty Books, eBooks, Book Chapters by BHĀRATSHAKTI TEAM























## Invited Talks/Presentations by BHĀRATSHAKTI TEAM

• At National Events (13)

At International Events (2)

 At Other Events including Online (16) International Events 6.5%



Other Events incl Online 51.6%



National Events 41.9%

**Total** 

24 Beloo Mehra

**7**Narendra Murty



## Renaissance Content renaissance.aurosociety.org APRIL 2024 TO MARCH 2025





## **DIRECT IMPACT Audience of Our Programmes**

5425+



Total Audience



# Renaissance Journal - Number of visits March 2024 - March 2025 2000+ every month



### renaissance.aurosociety.org

### 2024-2025 Renaissance Website Traffic

### **Annual**



### **DAILY**

200 genuine users daily

### **MONTHLY**

5000 unique users monthly

#### **OVERALL**

23% of the total traffic of all society subdomain and main society websites.